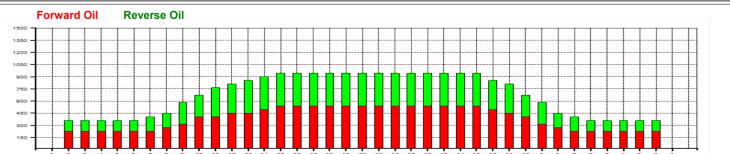

## 2015 San Marino Open

Oil Pattern Distance: 42 Feet **Reverse Brush Drop:** 42 Feet Oil Per Board: 45 uL 14.445 mL 10.665 mL 25.11 mL **Forward Oil Total: Reverse Oil Total:** Volume Oil Total: Forward Boards Crossed: 321 Boards **Reverse Boards Crossed:** 237 Boards **Total Boards Crossed:** 558 Boards

|   | Start | Stop | Loads | Speed | Crossed | Start | End  | Feet | T.Oil |
|---|-------|------|-------|-------|---------|-------|------|------|-------|
| 1 | 2L    | 2R   | 5     | 14    | 185     | 0.0   | 7.9  | 7.9  | 8325  |
| 2 | 8L    | 8R   | 1     | 14    | 25      | 7.9   | 9.8  | 1.9  | 1125  |
| 3 | 9L    | 9R   | 1     | 18    | 23      | 9.8   | 12.3 | 2.5  | 1035  |
| 4 | 10L   | 10R  | 2     | 18    | 42      | 12.3  | 17.4 | 5.1  | 1890  |
| 5 | 12L   | 11R  | 1     | 18    | 18      | 17.4  | 19.9 | 2.5  | 810   |
| 6 | 14L   | 12R  | 1     | 18    | 15      | 19.9  | 22.4 | 2.5  | 675   |
| 7 | 15L   | 13R  | 1     | 22    | 13      | 22.4  | 25.5 | 3.1  | 585   |
| 0 | 2L    | 2R   | 0     | 22    | 0       | 25.5  | 42.0 | 16.5 | 0     |
| 0 | ZL    |      |       |       |         |       |      |      |       |
| 8 | 21    |      |       |       | -       |       |      |      |       |

| 4 | Start | Stop |   |    | Crossed | Start | End  | Feet  | T.Oil |
|---|-------|------|---|----|---------|-------|------|-------|-------|
| 1 | 2L    | 2R   | 0 | 30 | 0       | 42.0  | 31.0 | -11.0 | (     |
| 2 | 13L   | 13R  | 1 | 30 | 15      | 31.0  | 26.8 | -4.2  | 675   |
| 3 | 11L   | 11R  | 2 | 22 | 38      | 26.8  | 20.6 | -6.2  | 1710  |
| 4 | 9L    | 9R   | 2 | 18 | 46      | 20.6  | 15.5 | -5.1  | 2070  |
| 5 | 7L    | 7R   | 1 | 18 | 27      | 15.5  | 13.0 | -2.5  | 1215  |
| 6 | 2L    | 2R   | 3 | 18 | 111     | 13.0  | 5.4  | -7.6  | 4998  |
| 7 | 2L    | 2R   | 0 | 14 | 0       | 5.4   | 0.0  | -5.4  | (     |
|   |       |      |   |    |         |       |      |       |       |