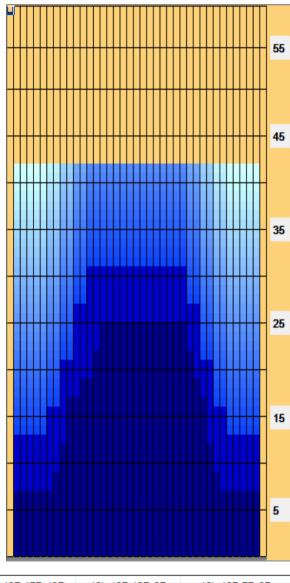

## 2015 San Marino Open

Oil Pattern Distance: 42 Feet **Reverse Brush Drop:** 42 Feet Oil Per Board: 45 uL 14.445 mL 10.665 mL 25.11 mL **Forward Oil Total: Reverse Oil Total:** Volume Oil Total: Forward Boards Crossed: 321 Boards **Reverse Boards Crossed:** 237 Boards **Total Boards Crossed:** 558 Boards

|   | Start | Stop | Loads | Speed | Crossed | Start | End  | Feet | T.Oil |
|---|-------|------|-------|-------|---------|-------|------|------|-------|
| 1 | 2L    | 2R   | 5     | 14    | 185     | 0.0   | 7.9  | 7.9  | 8325  |
| 2 | 8L    | 8R   | 1     | 14    | 25      | 7.9   | 9.8  | 1.9  | 1125  |
| 3 | 9L    | 9R   | 1     | 18    | 23      | 9.8   | 12.3 | 2.5  | 1035  |
| 4 | 10L   | 10R  | 2     | 18    | 42      | 12.3  | 17.4 | 5.1  | 1890  |
| 5 | 12L   | 11R  | 1     | 18    | 18      | 17.4  | 19.9 | 2.5  | 810   |
| 6 | 14L   | 12R  | 1     | 18    | 15      | 19.9  | 22.4 | 2.5  | 675   |
| 7 | 15L   | 13R  | 1     | 22    | 13      | 22.4  | 25.5 | 3.1  | 585   |
| 0 | 2L    | 2R   | 0     | 22    | 0       | 25.5  | 42.0 | 16.5 | 0     |
| 0 | ZL    |      |       |       |         |       |      |      |       |
| 8 | 21    |      |       |       | -       |       |      |      |       |

| 4 | Start | Stop |   |    | Crossed | Start | End  | Feet  | T.Oil |
|---|-------|------|---|----|---------|-------|------|-------|-------|
| 1 | 2L    | 2R   | 0 | 30 | 0       | 42.0  | 31.0 | -11.0 | (     |
| 2 | 13L   | 13R  | 1 | 30 | 15      | 31.0  | 26.8 | -4.2  | 675   |
| 3 | 11L   | 11R  | 2 | 22 | 38      | 26.8  | 20.6 | -6.2  | 1710  |
| 4 | 9L    | 9R   | 2 | 18 | 46      | 20.6  | 15.5 | -5.1  | 2070  |
| 5 | 7L    | 7R   | 1 | 18 | 27      | 15.5  | 13.0 | -2.5  | 1215  |
| 6 | 2L    | 2R   | 3 | 18 | 111     | 13.0  | 5.4  | -7.6  | 4998  |
| 7 | 2L    | 2R   | 0 | 14 | 0       | 5.4   | 0.0  | -5.4  | (     |
|   |       |      |   |    |         |       |      |       |       |